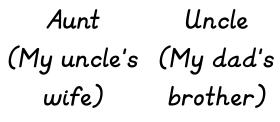

## FAMJLY MEMBERS

Grandpa / Grandfather





Grandma / Grandmother





Father / Mother / Dad





Mam













Brother Sister

Me

Cousin

Baby (cousin)



My pet

www.ingilizcepiramidi.com

## FAMJLY MEMBERS

Match the family members.



Me





Sister

Mother



Brother

Dad

Grandma





Cousin

Uncle





Grandpa

Baby





Aunt

www.ingilizcepiramidi.com

## FAMJLY MEMBERS

## SPELLING

|                                       | SSHIPT                                                                                                                                                                        |
|---------------------------------------|-------------------------------------------------------------------------------------------------------------------------------------------------------------------------------|
| 1.She is my                           |